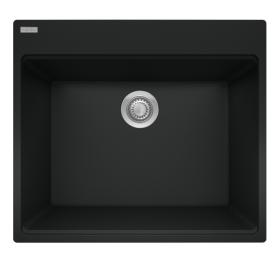

## Maris Laundry Sink- MAG61023L-MBK | 114.0637.878

| Technical Data                 |                    |
|--------------------------------|--------------------|
| Aspect                         |                    |
| Sink type                      | Sink               |
| Type of material               | Granite            |
| Number of bowls                | 1                  |
| Color                          | Matte black        |
| Surface finsh                  | None               |
| Product Dimensions             |                    |
| Exterior size: right to left   | 25                 |
| Exterior size: front to back   | 22                 |
| Large bowl size: right to left | 23.465             |
| Large bowl size: front to back | 17.035             |
| Large bowl: depth              | 12                 |
| Installation                   |                    |
| Minimum cabinet size           | 27''               |
| Product specifications         |                    |
| Installation type              | Topmount / drop in |
| Installation type              | Undermount         |
| Drain hole                     | 3 1/2"             |
| Position of drainer            | No drainer         |
| Product identification         |                    |
| Product brand                  | FRANKE             |
| Product family                 | Maris              |
| Collection                     | Maris              |
| Certified by                   | CUPC               |
| Features                       |                    |
| Drainers number                | No drainer         |
| Product reversibility          | No                 |
| Faucet ledge                   | Yes                |