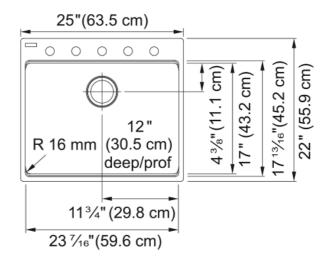

## Maris Laundry Sink- MAG61023L-MBK | 114.0637.878

| Technical Data                 |                    |
|--------------------------------|--------------------|
| Aspect                         |                    |
| Sink type                      | Sink               |
| Type of material               | Granite            |
| Number of bowls                | 1                  |
| Color                          | Matte black        |
| Surface finsh                  | None               |
| Product Dimensions             |                    |
| Exterior size: right to left   | 25                 |
| Exterior size: front to back   | 22                 |
| Large bowl size: right to left | 23.465             |
| Large bowl size: front to back | 17.035             |
| Large bowl: depth              | 12                 |
| Installation                   |                    |
| Minimum cabinet size           | 27''               |
| Product specifications         |                    |
| Installation type              | Topmount / drop in |
| Installation type              | Undermount         |
| Drain hole                     | 3 1/2"             |
| Position of drainer            | No drainer         |
| Product identification         |                    |
| Product brand                  | FRANKE             |
| Product family                 | Maris              |
| Collection                     | Maris              |
| Certified by                   | CUPC               |
| Features                       |                    |
| Drainers number                | No drainer         |
| Product reversibility          | No                 |
| Faucet ledge                   | Yes                |